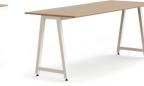

#### Pinnacle Pod Table

750mm d x 750mm h Similar to our Pinnacle range, these dining height tables have inset legs meaning they are ideal for open pods without tables already built in.

Metal frame finish from our Senator standard metal finish offer. Fitted with a 25mm thick MFC table top\*