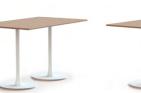

#### Pinnacle Pod Table

750mm d x 750mm h Similar to our Pinnacle range, these dining height tables have inset legs meaning they are ideal for open pods without tables already built in.

Metal frame finish from our Senator standard metal finish offer. Fitted with a 25mm thick MFC table top\*