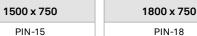

| 1800 x 750 |
|------------|
| TAB-18     |

| 750 x 750 |  |
|-----------|--|
| PIN-75    |  |
| / 0       |  |

| 1200 x 750 |
|------------|
| PIN-12     |

<sup>\*</sup>Table top in 25mm thick Senator standard MFC with matching Senator standard edging.