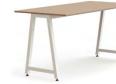

#### Pinnacle Pod Table

750mm d x 750mm h Similar to our Pinnacle range, these dining height tables have inset legs meaning they are ideal for open pods without tables already built in.

Metal frame finish from our Senator standard metal finish offer. Fitted with a 25mm thick MFC table top\*

| 750 x 750 |  |
|-----------|--|
| PIN-75    |  |
| / 0       |  |

| 1200 x 750 |
|------------|
| PIN-12     |

<sup>\*</sup>Table top in 25mm thick Senator standard MFC with matching Senator standard edging.