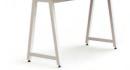

## **Pod Table**

750mm d x 730mm h Freestanding versatile table, ideal for open pods without tables already built in.

Metal pedestal leg finish either in black, white or grey (regal silver). Fitted with a 25mm thick MFC table top\*

750 x 750

TAB-75

Fabric Class

1+

2

3

5

6

| 1800 x 750 |
|------------|
| TAB-18     |