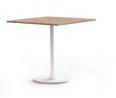

## **Pod Table**

750mm d x 730mm h Freestanding versatile table, ideal for open pods without tables already built in.

Metal pedestal leg finish either in black, white or grey (regal silver). Fitted with a 25mm thick MFC table top\*