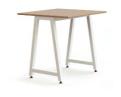

#### Pinnacle Pod Table

750mm d x 750mm h Similar to our Pinnacle range, these dining height tables have inset legs meaning they are ideal for open pods without tables already built in.

Metal frame finish from our Senator standard metal finish offer. Fitted with a 25mm thick MFC table top\*

| 750 x 750 |  |
|-----------|--|
| PIN-75    |  |
| / 0       |  |

| 1200 x 750 |
|------------|
| PIN-12     |

<sup>\*</sup>Table top in 25mm thick Senator standard MFC with matching Senator standard edging.