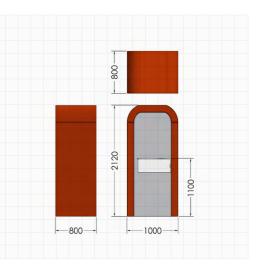

However unlike all our other pods, Solitude does not have overhead lighting.

Our Solitude Pods are 800mm deep, 2120mm high and a comfortable 1000mm wide as standard.

solitude Pod include power sockets with addec USB components. Please get in touch if you require any more information.

> Solitude Solitude Pods are Supplied KD to be assembled onsite

| Fabric<br>Class | Solitude<br>800mm Deep x 2120mm<br>High x 1000mm Wide |
|-----------------|-------------------------------------------------------|
| 1+              | SOL 1+                                                |
| 2               | SOL 2                                                 |
| 3               | SOL 3                                                 |
| 4               | SOL 4                                                 |
| 5               | SOL 5                                                 |
| 6               | SOL 6                                                 |
| 7               | SOL 7                                                 |