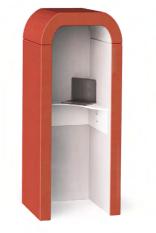

## Solitude Single Person Pod

The Solitude Pod was one of our original single person pods. This upholstered shaped pod was designed for standing and setting up for temporary work. With fully upholstered curved edges, it helps with acoustic absorption at times when a conversation need more serenity.

Solitude Pods are supplied with a waveshaped table that is fitted to the walls, and

is constructed using 18mm Senator standard MFC. It has a circular pixel power module (1x power and 1x USB) positioned under the table top.

However unlike all our other pods, Solitude does not have overhead lighting.

Our Solitude Pods are 800mm deep, 2120mm high and a comfortable 1000mm wide as standard.

solitude Pod include power sockets with addec USB components. Please get in touch if you require any more information.