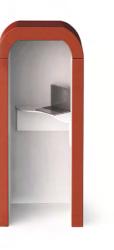

## Solitude Single Person Pod

The Solitude Pod was one of our original single person pods. This upholstered shaped pod was designed for standing and setting up for temporary work. With fully upholstered curved edges, it helps with acoustic absorption at times when a conversation need more serenity.

Solitude Pods are supplied with a waveshaped table that is fitted to the walls, and

is constructed using 18mm Senator standard MFC. It has a circular pixel power module (1x power and 1x USB) positioned under the table top.

However unlike all our other pods, Solitude does not have overhead lighting.

Our Solitude Pods are 800mm deep, 2120mm high and a comfortable 1000mm wide as standard.

solitude Pod include power sockets with addec USB components. Please get in touch if you require any more information.