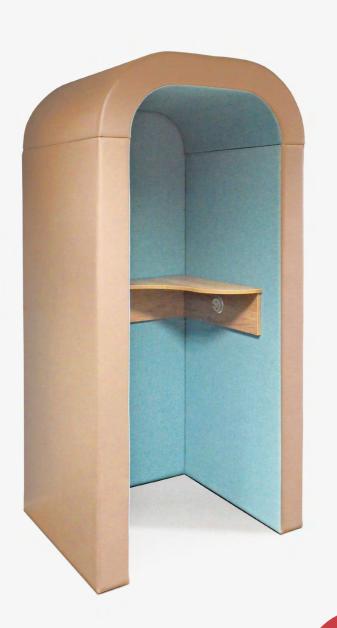

## Solitude Single Person Pod

The Solitude Pod was one of our original single person pods. This upholstered shaped pod was designed for standing and setting up for temporary work. With fully upholstered curved edges, it helps with acoustic absorption at times when a conversation need more serenity.

Solitude Pods are supplied with a waveshaped table that is fitted to the walls, and

is constructed using 18mm Senator standard MFC. It has a circular pixel power module (1x power and 1x USB) positioned under the table top.

However unlike all our other pods, Solitude does not have overhead lighting.

Our Solitude Pods are 800mm deep, 2120mm high and a comfortable 1000mm wide as standard.

solitude Pod include power sockets with addec USB components. Please get in touch if you require any more information.