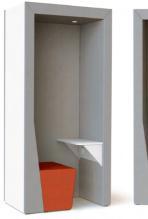

## Privacy Pod

Shard Single Person Pod

Privacy Pods are Shards version of a single person pod, making them ideal for solo, brief projects, personal phone calls or just a bit of quiet time when desired.

Shard Privacy Pods are supplied with a table that is fitted to the wall, and are constructed using 18mm Senator standard MFC. It has a circular pixel power module (1x power and 1x USB) positioned under the table top. Like our smallest Shard Pod, the Privacy Pod is 800mm deep, stands an impressive 2200mm high and a 1200mm wide as standard.

Shard Pods are clad with Senator standard 18mm MFC and the table is made using 25mm MFC. The roof is fitted with a PIR activated downlight, meaning the light will activate with movement and can be modified to suit.

Our Privacy Pods include power sockets with added USB components. Please get in touch if you require any more information.

> Purchase of Shard Privacy Pods include delivery and installation during normal working