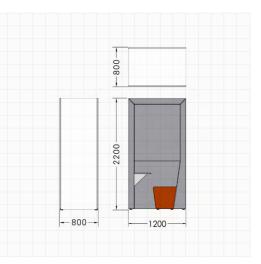

Product List 2023

| Fabric<br>Class | Shard Privacy Pod<br>800mm Deep x 2200mm<br>High x 1200mm Wide |
|-----------------|----------------------------------------------------------------|
| 1+              | SHPP 1+                                                        |
| 2               | SHPP 2                                                         |
| 3               | SHPP 3                                                         |
| 4               | SHPP 4                                                         |
| 5               | SHPP 5                                                         |
| 6               | SHPP 6                                                         |
| 7               | SHPP 7                                                         |

## Privacy Pod

Shard Single Person Pod

Privacy Pods are Shards version of a single person pod, making them ideal for solo, brief projects, personal phone calls or just a bit of quiet time when desired.

Shard Privacy Pods are supplied with a table that is fitted to the wall, and are constructed using 18mm Senator standard MFC. It has a circular pixel power module (1x power and 1x USB) positioned under the table top. Like our smallest Shard Pod, the Privacy Pod is 800mm deep, stands an impressive 2200mm high and a 1200mm wide as standard.