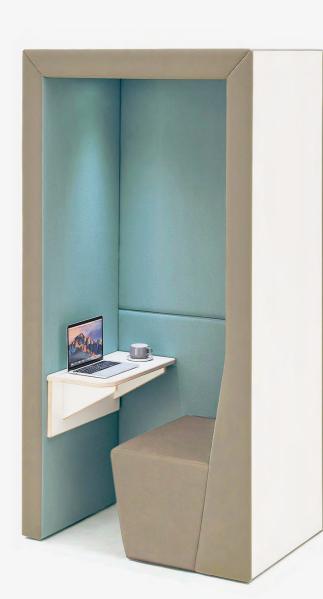

## Privacy Pod

Shard Single Person Pod

Privacy Pods are Shards version of a single person pod, making them ideal for solo, brief projects, personal phone calls or just a bit of quiet time when desired.

Shard Privacy Pods are supplied with a table that is fitted to the wall, and are constructed using 18mm Senator standard MFC. It has a circular pixel power module (1x power and 1x USB) positioned under the table top. Like our smallest Shard Pod, the Privacy Pod is 800mm deep, stands an impressive 2200mm high and a 1200mm wide as standard.

Shard Pods are clad with Senator standard 18mm MFC and the table is made using 25mm MFC. The roof is fitted with a PIR activated downlight, meaning the light will activate with movement and can be modified to suit.

Our Privacy Pods include power sockets with added USB components. Please get in touch if you require any more information.

> Purchase of Shard Privacy Pods include delivery and installation during normal working