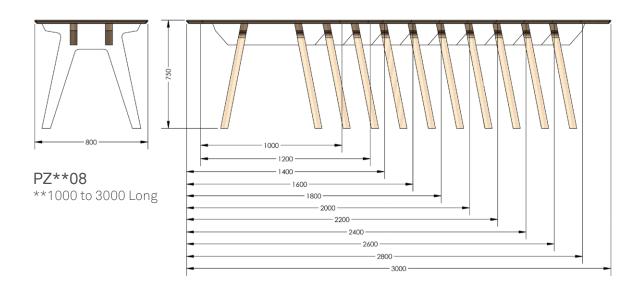

## PUZZEL POSEUR TABLE

800MM WIDE 1050MM HIGH

#### PUZZEL POSEUR TABLE

1000MM WIDE 1050MM HIGH

## PUZZEL POSEUR TABLE

1200MM WIDE 1050MM HIGH