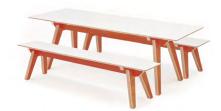

#### **PUZZEL**

Puzzel has many creative features and is sure to spark a conversation for those that see it. With angled legs, clever cross lap joints and lacquered plywood edges, its a functioning piece of art that would compliment any environment.

The top is 25mm laminated birch plywood with lacquered, curved, chamfered edges. The legs and under support rails are solid 50mm laminated birch plywood, with clear edges. The legs are then completed with plastic glides for floor protection.