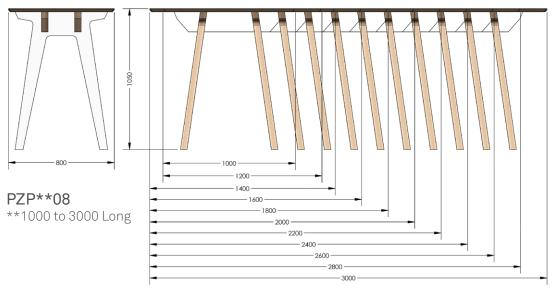

## PUZZEL POSEUR TABLE

800MM WIDE 1050MM HIGH

#### PUZZEL POSEUR TABLE

1000MM WIDE 1050MM HIGH

## PUZZEL POSEUR TABLE

1200MM WIDE 1050MM HIGH