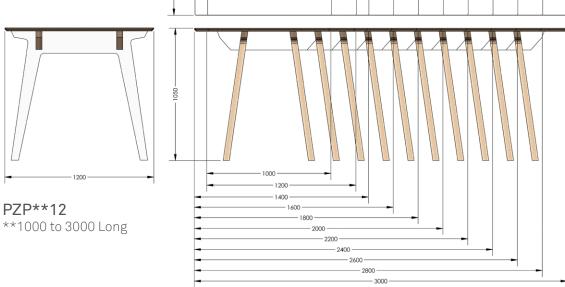

# **DIMENSIONS**

#### PUZZEL POSEUR TABLE

1000MM WIDE 1050MM HIGH

## PUZZEL POSEUR TABLE

1200MM WIDE 1050MM HIGH