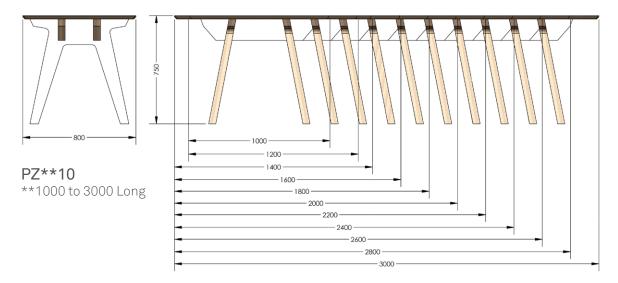

## PUZZEL POSEUR TABLE

800MM WIDE 1050MM HIGH

#### PUZZEL POSEUR TABLE

1000MM WIDE 1050MM HIGH

## PUZZEL POSEUR TABLE

1200MM WIDE 1050MM HIGH