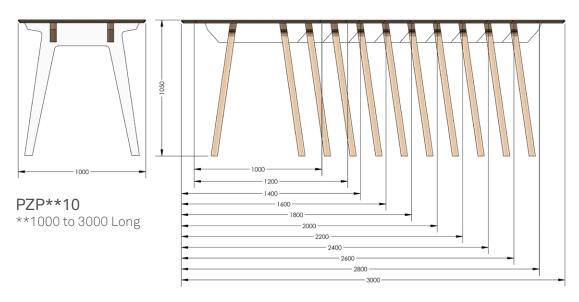

## PUZZEL POSEUR TABLE

800MM WIDE 1050MM HIGH

#### PUZZEL POSEUR TABLE

1000MM WIDE 1050MM HIGH

## PUZZEL POSEUR TABLE

1200MM WIDE 1050MM HIGH