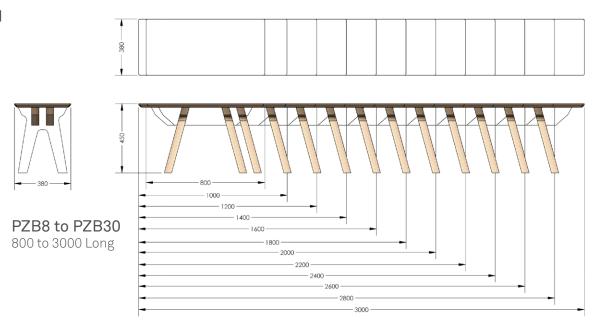

e features and is sure to spark a conversation for those that see it. With angled legs, clever cross lap joints and lacquered plywood edges, its a functioning piece of art that would compliment any environment.

The top is 25mm laminated birch plywood with lacquered, curved, chamfered edges. The legs and under support rails are solid 50mm laminated birch plywood, with clear edges. The legs are then completed with plastic glides for floor protection.

With a huge choice of laminates to personalise with, and two type options (plain or woodgrain laminate) removes any real complications that can come with such big choices.

Options for jigsaw-piece table top cut-outs and storage for power can be requested also at the point of purchase.



## **DIMENSIONS**

PUZZEL BENCH 380MM WIDE 450MM HIGH



# **DIMENSIONS**

PUZZEL TABLE 800MM WIDE 750MM HIGH





PUZZEL TABLE 1000MM WIDE 750MM HIGH





# **DIMENSIONS**

PUZZEL TABLE 1200MM WIDE 750MM HIGH



## PUZZEL POSEUR TABLE

800MM WIDE 1050MM HIGH





# **DIMENSIONS**

#### PUZZEL POSEUR TABLE

1000MM WIDE 1050MM HIGH





## PUZZEL POSEUR TABLE

1200MM WIDE 1050MM HIGH





#### **LAMINATE OPTIONS**



#### TYPE 1

Egger laminate ST1-ST15 plain colour table top with Egger laminate ST1-ST15 plain colour legs with the same finish to the inside and outside faces.



#### TYPF 2

Egger laminate ST1-ST15 plain colour table top with Egger laminate ST1-ST15 woodgrain legs with the same finish to the inside and outside faces.

#### **Optional Extras**

Removable jigsaw piece for table top

Machined cut out for power units (e.g. IDP)

80m