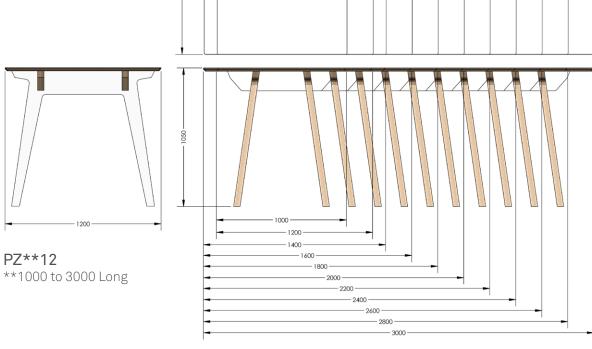

ng piece of art that would compliment any environment.

The top is 25mm laminated birch plywood with lacquered, curved, chamfered edges. The legs and under support rails are solid 50mm laminated birch plywood, with clear edges. The legs are then completed with plastic glides for floor protection.

With a huge choice of laminates to personalise with, and two type options (plain or woodgrain laminate) removes any real complications that can come with such big choices.

Options for jigsaw-piece table top cut-outs and storage for power can be requested also at the point of purchase.



## **DIMENSIONS**

PUZZEL BENCH 380MM WIDE 450MM HIGH



# **DIMENSIONS**

PUZZEL TABLE 800MM WIDE 750MM HIGH





PUZZEL TABLE 1000MM WIDE 750MM HIGH





# **DIMENSIONS**

PUZZEL TABLE 1200MM WIDE 750MM HIGH



## PUZZEL POSEUR TABLE

800MM WIDE 1050MM HIGH





# **DIMENSIONS**

#### PUZZEL POSEUR TABLE

1000MM WIDE 1050MM HIGH





## PUZZEL POSEUR TABLE

1200MM WIDE 1050MM HIGH





#### **LAMINATE OPTIONS**



#### TYPE 1

Egger laminate ST1-ST15 plain colour table top with Egger laminate ST1-ST15 plain colour legs with the same finish to the inside and outside faces.



#### TYPF 2

Egger laminate ST1-ST15 plain colour table top with Egger laminate ST1-ST15 woodgrain legs with the same finish to the inside and outside faces.

#### **Optional Extras**

Removable jigsaw piece for table top

Machined cut out for power units (e.g. IDP)

80mm diameter drilled cable port hole

### STANDARD FEATURES

25mm birch plywood top and seat panel with laminated faces.
50mm birch plywood legs and support r