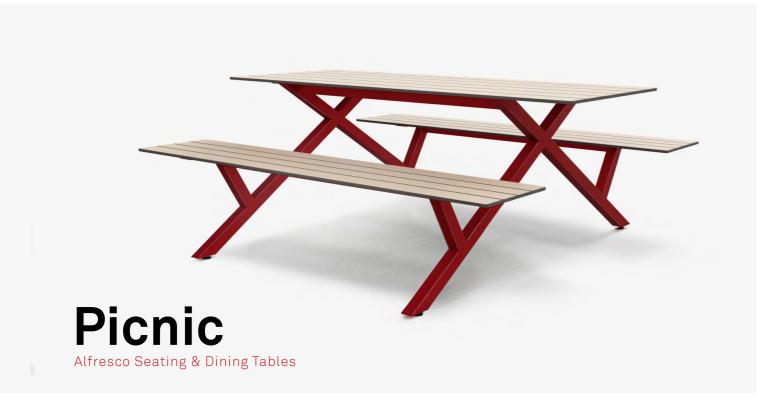

0851 FH

Winter White

0020 FH

Ballerina

Our new Picnic all-in-one seated and dining sets are designed for the expanding demand for outdoor furniture solutions.

Using our extensive range of metal finishes (please see our Metal Finish document), the 50mm box section frame

is powder coated of your choosing a fitted with an easy weather-durable Laminate (SGL) to

The table is 750mm wide as standard however the overall width including the bench is

| in a colour |
|-------------|
| and then    |
| y to clean, |
| Solid Grade |
| p.          |
|             |
|             |

|                        | Table 750mm Wide |
|------------------------|------------------|
|                        |                  |
| ength x Width x Height | 13mm SGL Top     |
| 1800 x 1820 x 750      | PN-18-SGL        |
| 2000 x 1820 x 750      | PN-20-SGL        |
| 2200 x 1820 x 750      | PN-22-SGL        |
| 2400 x 1820 x 750      | PN-24-SGL        |
| 2600 x 1820 x 750      | PN-26-SGL        |
| 2800 x 1820 x 750      | PN-28-SGL        |
| 3000 x 1820 x 750      | PN-30-SGL        |
|                        |                  |