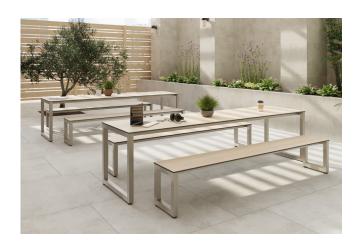

## **ALFRESCO DINING**

Alfresco has a fully-welded 50mm box section stainless steel frame.

The seat and table top are made from damageresistant 12mm thick Solid Grade Laminate (SGL). Easy to maintain, impact-resistant, and has antibacterial properties that can prevent the growth of mildew and mould makes this material one of the best for outdoor uses.

Sizes for Alfresco seats and tables range from 1000mm long up to 3000mm in increments of 200mm.

Options for floor fixing foot brackets can be requested upon purchase.

# STANDARD FEATURES

Fully welded stainless steel frame in 50mm box section.

12mm thick Solid Grade Laminate (SGL) with a black core as both the table tops and seats.

Finished with stainless steel adjustable feet or floor fixing brackets for protector and security.