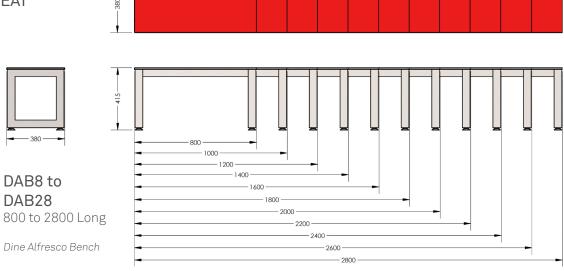

Sizes for Alfresco seats and tables range from 1000mm long up to 3000mm in increments of 200mm.

Options for floor fixing foot brackets can be requested upon purchase.

# **DIMENSIONS**

ALFRESCO BENCH WITH 12MM SGL SEAT 380MM WIDE 415MM HIGH

ALFRESCO TABLE WITH 12MM SGL TOP 750MM WIDE 715MM HIGH