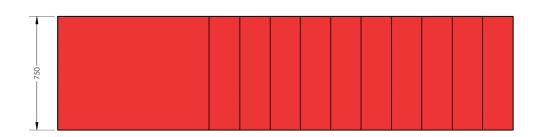

# **DIMENSIONS**

ALFRESCO BENCH WITH 12MM SGL SEAT 380MM WIDE 415MM HIGH

ALFRESCO TABLE WITH 12MM SGL TOP 750MM WIDE 715MM HIGH