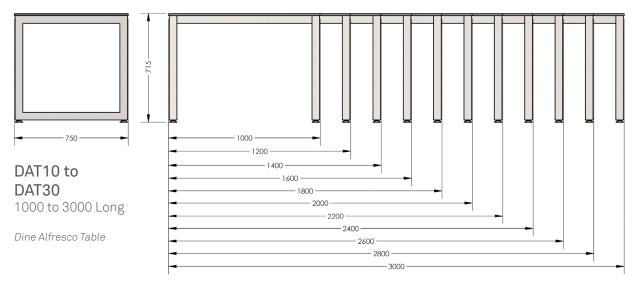

Sizes for Alfresco seats and tables range from 1000mm long up to 3000mm in increments of 200mm.

Options for floor fixing foot brackets can be requested upon purchase.

# **DIMENSIONS**

ALFRESCO BENCH WITH 12MM SGL SEAT 380MM WIDE 415MM HIGH

ALFRESCO TABLE WITH 12MM SGL TOP 750MM WIDE 715MM HIGH