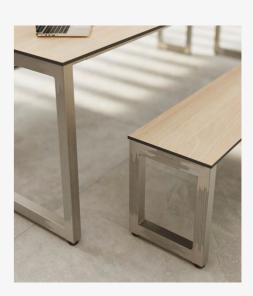

Alfresco Alfresco Product List 2023 Product List 2023

The Alfresco has a durable Stainless Steel frame, which is built to withstand all types of British weather.

The Alfresco dining furniture is back by popular demand; an outdoor, weather durable version of our ever-versatile Dine Steel, with a fully-welded 50mm box section stainless steel frame.

The seat and table top are made from damage-resistant 12mm thick Solid Grade Laminate (SGL). Easy to maintain, impactresistant, and has antibacterial properties that can prevent the growth of mildew and mould makes this material one of the best for outdoor uses.