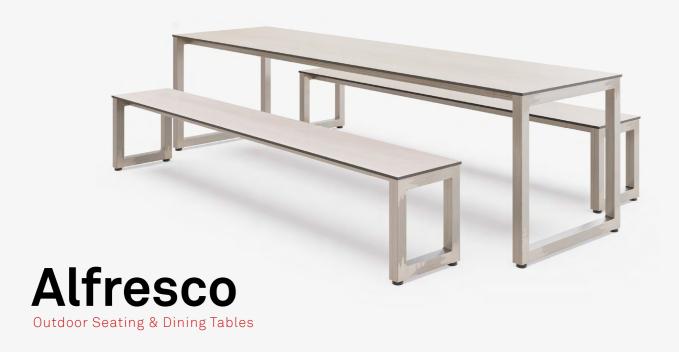

Alfresco Alfresco Product List 2023 Product List 2023

The Alfresco has a durable Stainless Steel frame, which is built to withstand all types of British weather.

The Alfresco dining furniture is back by popular demand; an outdoor, weather durable version of our ever-versatile Dine Steel, with a fully-welded 50mm box section stainless steel frame.

The seat and table top are made from damage-resistant 12mm thick Solid Grade Laminate (SGL). Easy to maintain, impactresistant, and has antibacterial properties that can prevent the growth of mildew and mould makes this material one of the best for outdoor uses.

Sizes for Alfresco seats and tables range from 800mm long up to 3000mm in increments of 200mm.

Options for floor fixing foot brackets can be requested upon purchase.

| Length x Width x Height |
|-------------------------|
| 800 x 380 x 415         |
| 1000 x 380 x 415        |
| 1200 x 380 x 415        |
| 1400 x 380 x 415        |
| 1600 x 380 x 415        |
| 1800 x 380 x 415        |
| 2000 x 380 x 415        |
| 2200 x 380 x 415        |
| 2400 x 380 x 415        |
| 2600 x 380 x 415        |
| 2800 x 380 x 415        |